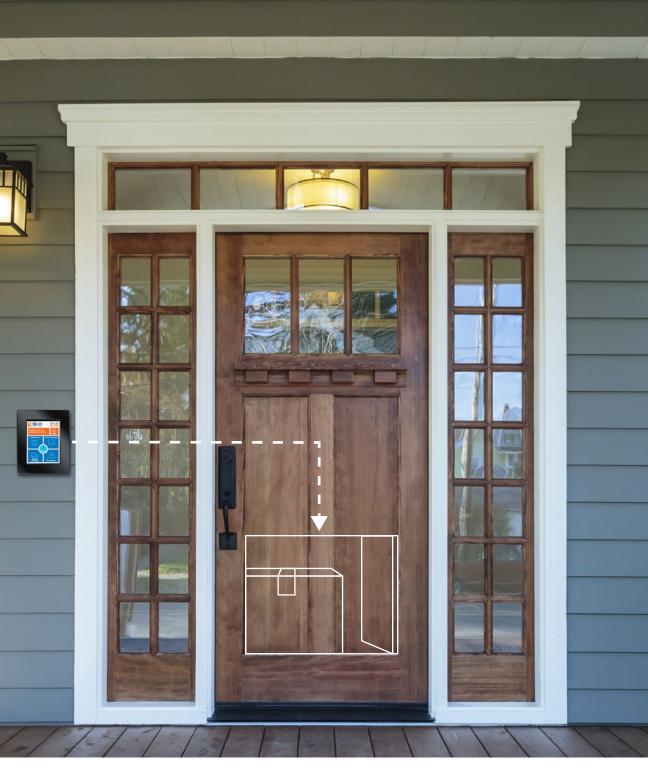

Smart door hatch or bench opens

Package is placed inside door or bench

## **Smart Door**

- Easy installation
- Retrofit your existing door or choose a new one
- Choose a tablet mount to fit your home's style

Second delivery confirmation photo is taken

Delivery confirmation & pictures sent

Package is waiting safely inside your door, bench or box when you get home