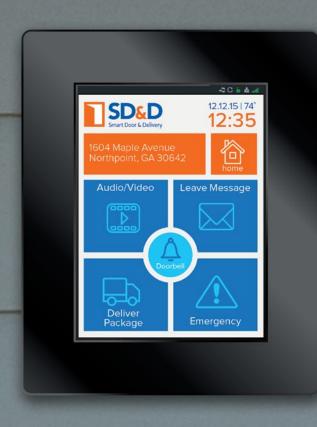

## This is the brain of your gateway

- Know exactly when your package is delivered
- See who delivered your package
- Remotely send unlock code if carrier has a problem
- Your signature is accessible for scanning of all authorized signature deliveries
- Leave additional instructions for carrier
- Monitor your front door visitors with real time camera viewing
- Receive text from voice messages left by anyone

# How SD&D works

2

Shop & order online

Unique code is generated or acquired and sent to tablet; package tracked

'Deliver Package' flashes; carrier enters code on tablet

First delivery confirmation photo is taken