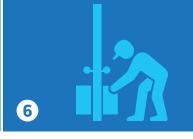

Smart door hatch or bench opens

Package is placed inside door or bench

Package is waiting safely inside your door, bench or box when you get home