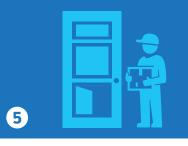

# How SD&D works

2

Shop & order online

Unique code is generated or acquired and sent to tablet; package tracked

'Deliver Package' flashes; carrier enters code on tablet

First delivery confirmation photo is taken

Smart door hatch or bench opens

Package is placed inside door or bench