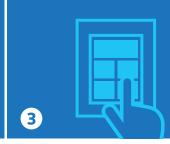

# How SD&D works

2

Shop & order online

Unique code is generated or acquired and sent to tablet; package tracked

'Deliver Package' flashes; carrier enters code on tablet

First delivery confirmation photo is taken