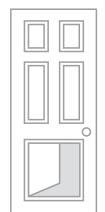

## **Smart Door**

- Easy installation
- Retrofit your existing door or choose a new one
- Choose a tablet mount to fit your home's style

Second delivery confirmation photo is taken

Delivery confirmation & pictures sent